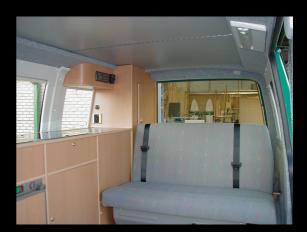

Blinds are fitted to the windows meaning no more curtains draping in the way whilst you relax and make use of the wide range of facilities. From a safety perspective there are no curtains around the cab to hinder you whilst you drive.

#### Interior

Swivel passenger seat Vinyl flooring Sliding seat / bed system Blinds to side windows Under bed storage Ample lighting