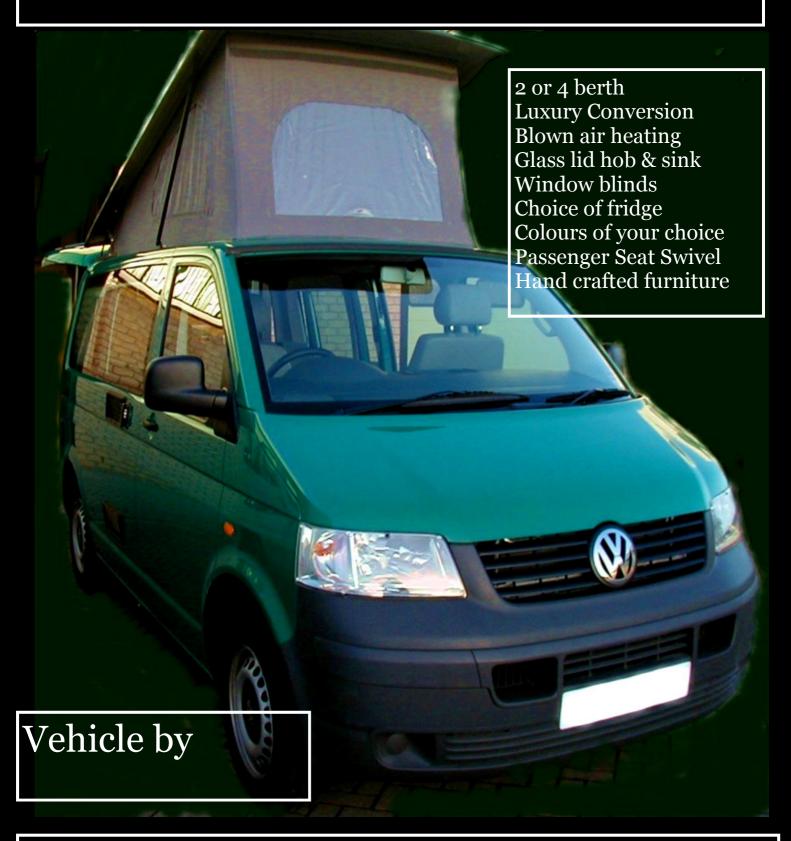

# Volkswagen T5

Rainbow conversions Ltd

Superflat elevating roof by Reimo. We use this elevating roof on the T5 as it's the best on the market. The optional roof bed system gives ample space for two adults. With removable panels with flyscreens fitted into the side panels of the canvas this is the best place to sleep on a warm summers night to enjoy the view

## Standard Specifications Exterior

Reimo superflat Elevating roof \*
Roof bed system
Reimo Sportline high top roof \*
Rear tailgate
Sliding side door

#### Interior

Swivel passenger seat Vinyl flooring Sliding seat / bed system Blinds to side windows Under bed storage Ample lighting

#### Furniture

15mm lightweightplywood *Choice of laminate finish* 

Smev 8000 series hob Matching sink with glass lid Waeco MDC50 fridge \* Dometic RM4181 fridge \* Smev mini grill (optional) Melamine crockery set Propex 1800 blown air heater