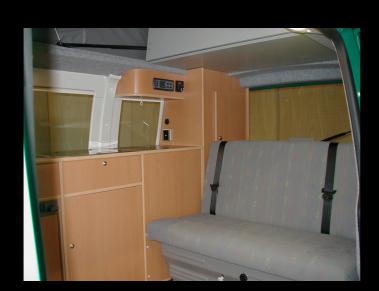

#### Interior

Swivel passenger seat Vinyl flooring Sliding seat / bed system Blinds to side windows Under bed storage Ample lighting

#### Furniture

15mm lightweightplywood *Choice of laminate finish* 

Smev 8000 series hob Matching sink with glass lid Waeco MDC50 fridge \* Dometic RM4181 fridge \* Smev mini grill (optional) Melamine crockery set Propex 1800 blown air heater