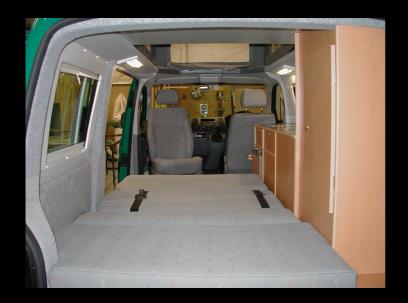

www.rainbowconversions.co.uk

Email: ra1nbowcon@aol.com

Tel: 01945 585931

The Seat / Bed system slides on tracks fitted to the floor which makes the change from seats to bed as easy as possible in a vehicle of this size with no cushions to shuffle around.

#### Interior

Swivel passenger seat Vinyl flooring Sliding seat / bed system Blinds to side windows Under bed storage Ample lighting