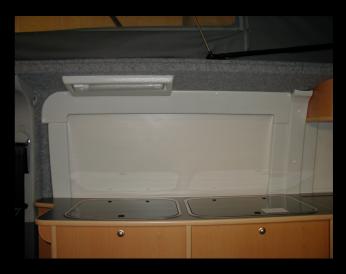

#### Furniture

15mm lightweightplywood *Choice of laminate finish* 

Smev 8000 series hob Matching sink with glass lid Waeco MDC50 fridge \* Dometic RM4181 fridge \* Smev mini grill (optional) Melamine crockery set Propex 1800 blown air heater