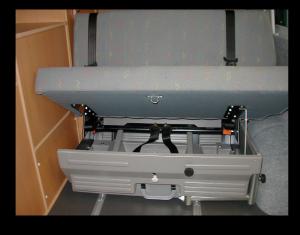

www.rainbowconversions.co.uk

Email: ra1nbowcon@aol.com

Tel: 01945 585931

The Seat / Bed system slides on tracks fitted to the floor which makes the change from seats to bed as easy as possible in a vehicle of this size with no cushions to shuffle around.